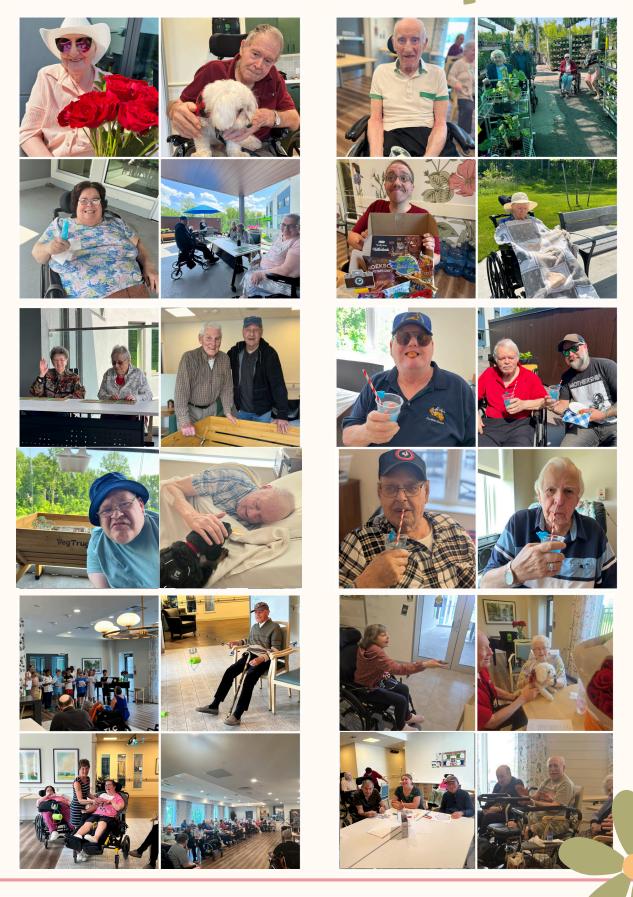

MEGAN MARSOLAIS RESIDENT COUNCIL ASSISTANT

NEXT MEETING : JULY 15 LOCATION: MAIN ACTIVITY ROOM TIME: 10:00 AM